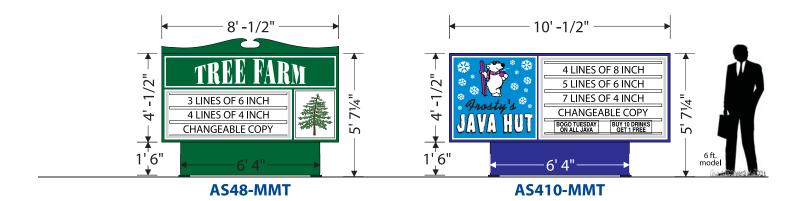

# **FACE OPTIONS**

Changeable copy area may be constructed to accommodate 4, 6 or 8 inch letters, depending on the height of the changeable copy area. The number of lines and copy size are listed on each changeable copy option.

# PEDESTAL MOUNT

See page 3 for additional face, cowling, and decorative trim options.

# **MONUMENT MOUNT**

See page 3 for additional face, cowling, and decorative trim options.

6 Institutional Sign Catalog — 1-866-268-5408