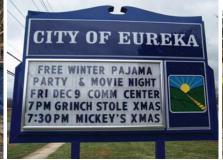

# FINISHED SIGNS & INSTALLATION

# Installation is easy! Please view our step by step installation video on our website.