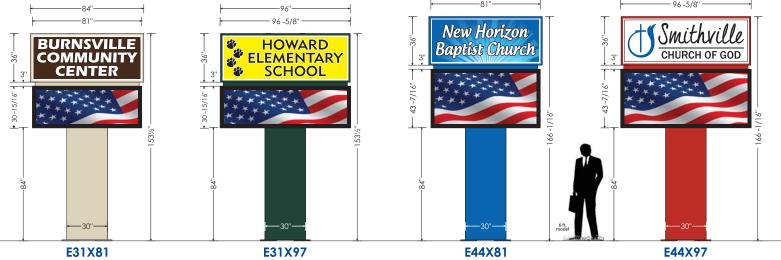

# **E** Series

The E Series incorporates the newest technology in LED message centers through our partnership with IMPACT LED and Daktronics.

Programming the sign is easy. No software to download, manage the sign from your wireless device! Standard sizes are shown below, but we can customize each sign to your specific needs.

#### **IMPACT LED Message Centers**

#### **Message Center Features**

- 5 year Limited Warranty, part support for 10 years, and free webinar training on building effective content.
- Highest contrast in the industry
- Brightness automatically adjusts to ambient light, day or night, increasing readability
- Easy access from any device with an internet connection smartphones, laptops, and desktops
- Shows text, graphics, logos, basic animation, video clips, multiple font styles, and sizes
- Did you know Daktronics displays can be found in over half of the NFL Stadiums? Put your trust in the best and most reliable displays available.
- Manufactured and assembled in the USA.