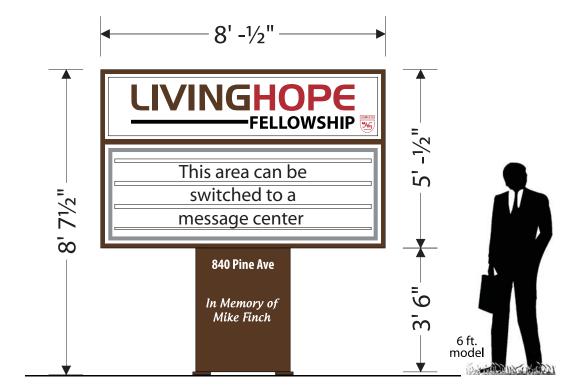

# **ACTION SERIES PLUS**

The Action Series Plus sign is the perfect solution to acquiring a new sign now, with the intention of upgrading to an LED Message Center later on.

The cabinet and frame are built specifically for this purpose.

All of the units are wirelessly controlled and can be operated and controlled by your smart phone.

# **E** Series

The E Series incorporates the newest technology in LED message centers through our partnership with IMPACT LED and Daktronics.

Programming the sign is easy. No software to download, manage the sign from your wireless device! Standard sizes are shown below, but we can customize each sign to your specific needs.