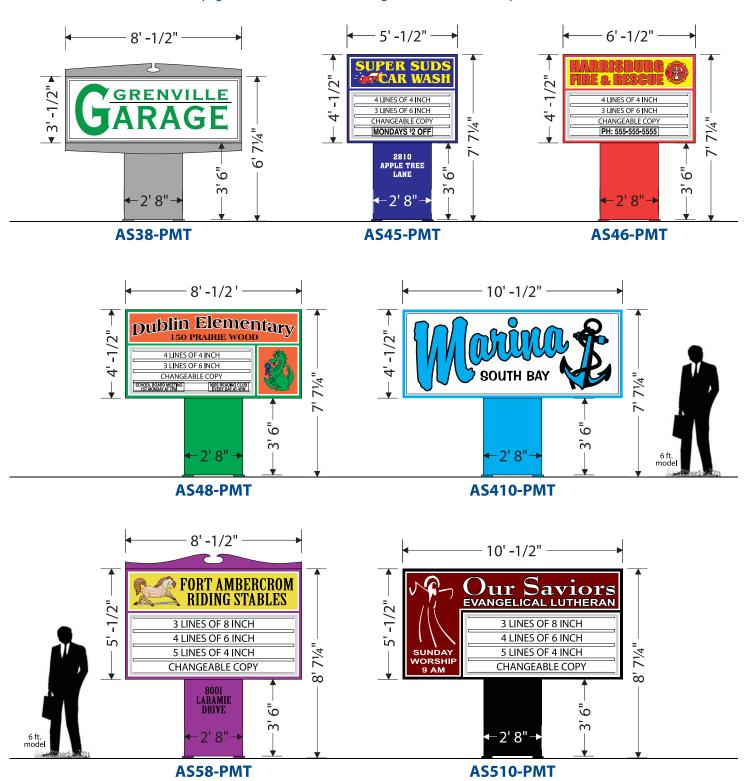

# **ACTION SERIES**

ESCO has taken the best from our institutional product line and put together a competitively-priced, new sign series with our customer needs in mind. You choose the cabinet size, face and mounting option, ESCO has done the rest.

# PEDESTAL MOUNT

See page 3 for additional face, cowling, and decorative trim options.