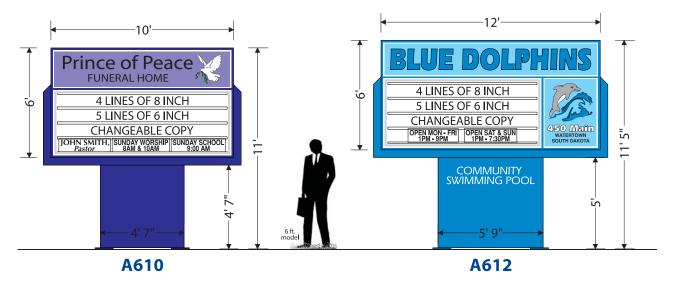

# **ACTION SERIES**

ESCO has taken the best from our institutional product line and put together a competitively-priced, new sign series with our customer needs in mind. You choose the cabinet size, face and mounting option, ESCO has done the rest.

# PEDESTAL MOUNT

See page 3 for additional face, cowling, and decorative trim options.