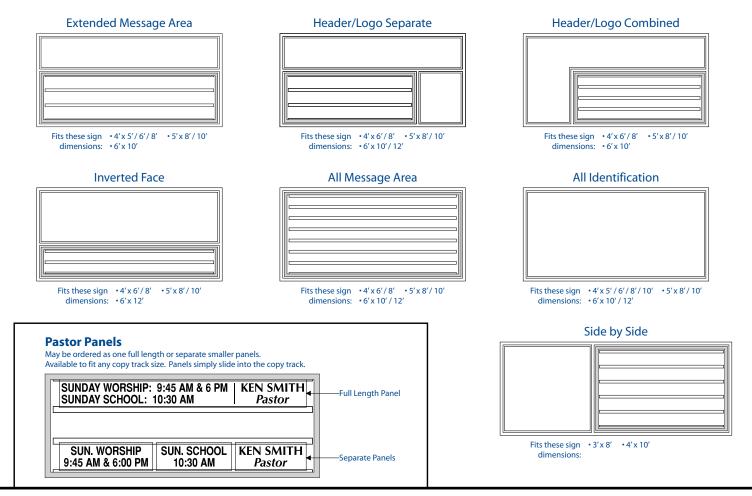

# SIGN OPTIONS

1881-2006 CELEBRATING 125 YRS COME JOIN THE CELEBRATION

# **FACE OPTIONS**

Changeable copy area may be constructed to accommodate 4, 6 or 8 inch letters, depending on the height of the changeable copy area. The number of lines and copy size are listed on each changeable copy option.