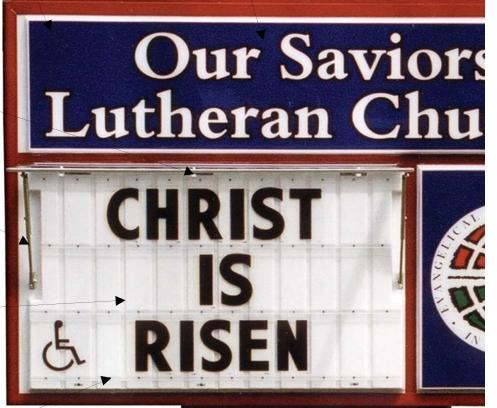

#### **Locking Vandal Cover**

A keyed locking vandal cover system keeps vandals from getting access to the message.

#### **Easy Copy Changes**

Self-supporting mechanical props, support the vandal cover opening to 90° for ease of message changes.

Planking in the face adds rigidity to keep the face from sagging and allows air, water and debris to flow through.

#### **Riveted Copy Track**

Rivets hold stronger than glue and in combination with the planking allow for easy cleaning.