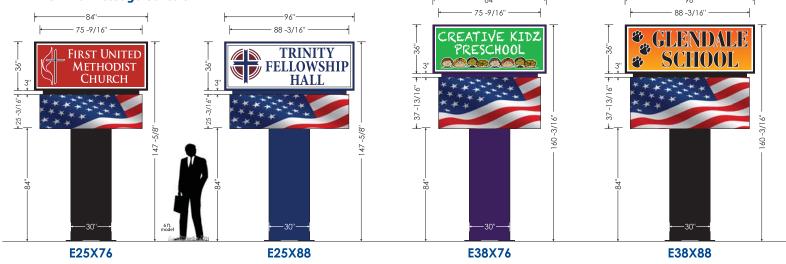

# **E** Series

The E Series incorporates the newest technology in LED message centers through our partnership with IMPACT LED and Daktronics.

Programming the sign is easy. No software to download, manage the sign from your wireless device! Standard sizes are shown below, but we can customize each sign to your specific needs.

#### **IMPACT LED Message Centers**

#### **Message Center Features**

- 5 year Limited Warranty, part support for 10 years, and free webinar training on building effective content.
- Highest contrast in the industry
- Brightness automatically adjusts to ambient light, day or night, increasing readability
- Easy access from any device with an internet connection smartphones, laptops, and desktops
- Shows text, graphics, logos, basic animation, video clips, multiple font styles, and sizes
- Did you know Daktronics displays can be found in over half of the NFL Stadiums? Put your trust in the best and most reliable displays available.
- Manufactured and assembled in the USA.