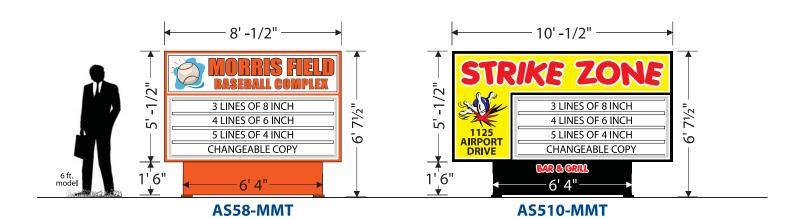

# **FACE OPTIONS**

Changeable copy area may be constructed to accommodate 4, 6 or 8 inch letters, depending on the height of the changeable copy area. The number of lines and copy size are listed on each changeable copy option.

# PEDESTAL MOUNT

See page 3 for additional face, cowling, and decorative trim options.

# **MONUMENT MOUNT**

See page 3 for additional face, cowling, and decorative trim options.

6 Institutional Sign Catalog — 1-866-268-5408