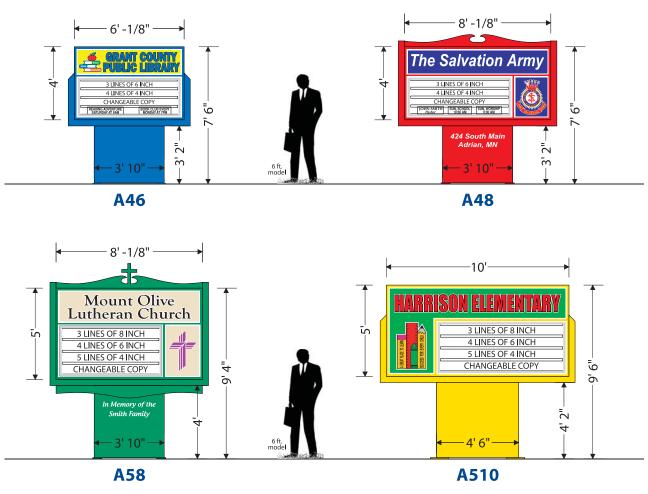

# TRADITIONAL SERIES

#### The most popular series for size and value.

See page 3 for additional face, cowling, and decorative trim options.

4 Institutional Sign Catalog — 1-866-268-5408