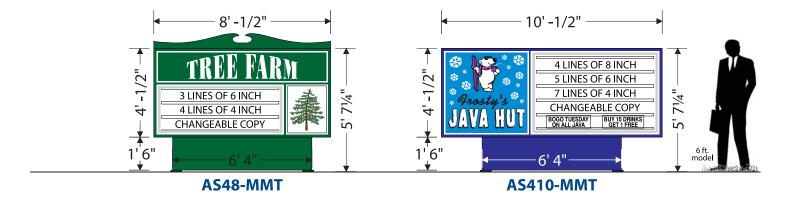

# **ACTION SERIES**

ESCO has taken the best from our institutional product line and put together a competitively-priced, new sign series with our customer needs in mind. You choose the cabinet size, face and mounting option, ESCO has done the rest.

### PEDESTAL MOUNT

See page 3 for additional face, cowling, and decorative trim options.

1-800-843-3726