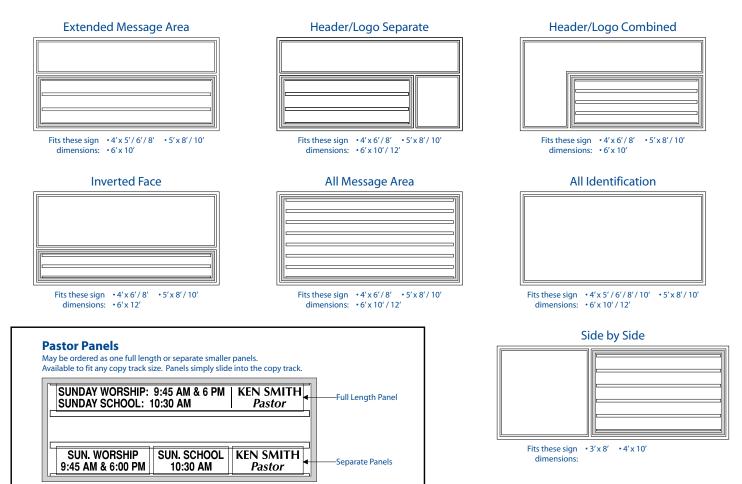

### **FACE OPTIONS**

Changeable copy area may be constructed to accommodate 4, 6 or 8 inch letters, depending on the height of the changeable copy area. The number of lines and copy size are listed on each changeable copy option.