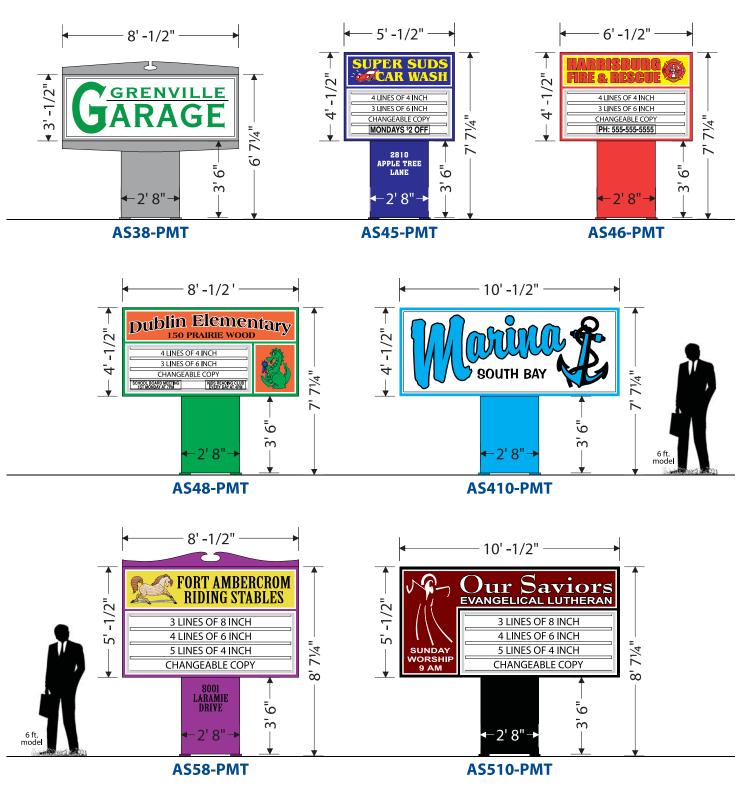

# **ACTION SERIES**

ESCO has taken the best from our institutional product line and put together a competitively-priced, new sign series with our customer needs in mind. You choose the cabinet size, face and mounting option, ESCO has done the rest.

### PEDESTAL MOUNT

See page 3 for additional face, cowling, and decorative trim options.

1-800-843-3726

#### 6'-1/2" 5' -1/2" 8'-1/2" -Clittle Lambs 1 - 4' -1/2" --MOUND CITY Middle School Nursery School 4' -1/2" • 1/2" • 1/2" • 1/2" • 1/2" • 1/2" • 1/2" • 1/2" • 1/2" • 1/2" • 1/2" • 1/2" • 1/2" • 1/2" • 1/2" • 1/2" • 1/2" • 1/2" • 1/2" • 1/2" • 1/2" • 1/2" • 1/2" • 1/2" • 1/2" • 1/2" • 1/2" • 1/2" • 1/2" • 1/2" • 1/2" • 1/2" • 1/2" • 1/2" • 1/2" • 1/2" • 1/2" • 1/2" • 1/2" • 1/2" • 1/2" • 1/2" • 1/2" • 1/2" • 1/2" • 1/2" • 1/2" • 1/2" • 1/2" • 1/2" • 1/2" • 1/2" • 1/2" • 1/2" • 1/2" • 1/2" • 1/2" • 1/2" • 1/2" • 1/2" • 1/2" • 1/2" • 1/2" • 1/2" • 1/2" • 1/2" • 1/2" • 1/2" • 1/2" • 1/2" • 1/2" • 1/2" • 1/2" • 1/2" • 1/2" • 1/2" • 1/2" • 1/2" • 1/2" • 1/2" • 1/2" • 1/2" • 1/2" • 1/2" • 1/2" • 1/2" • 1/2" • 1/2" • 1/2" • 1/2" • 1/2" • 1/2" • 1/2" • 1/2" • 1/2" • 1/2" • 1/2" • 1/2" • 1/2" • 1/2" • 1/2" • 1/2" • 1/2" • 1/2" • 1/2" • 1/2" • 1/2" • 1/2" • 1/2" • 1/2" • 1/2" • 1/2" • 1/2" • 1/2" • 1/2" • 1/2" • 1/2" • 1/2" • 1/2" • 1/2" • 1/2" • 1/2" • 1/2" • 1/2" • 1/2" • 1/2" • 1/2" • 1/2" • 1/2" • 1/2" • 1/2" • 1/2" • 1/2" • 1/2" • 1/2" • 1/2" • 1/2" • 1/2" • 1/2" • 1/2" • 1/2" • 1/2" • 1/2" • 1/2" • 1/2" • 1/2" • 1/2" • 1/2" • 1/2" • 1/2" • 1/2" • 1/2" • 1/2" • 1/2" • 1/2" • 1/2" • 1/2" • 1/2" • 1/2" • 1/2" • 1/2" • 1/2" • 1/2" • 1/2" • 1/2" • 1/2" • 1/2" • 1/2" • 1/2" • 1/2" • 1/2" • 1/2" • 1/2" • 1/2" • 1/2" • 1/2" • 1/2" • 1/2" • 1/2" • 1/2" • 1/2" • 1/2" • 1/2" • 1/2" • 1/2" • 1/2" • 1/2" • 1/2" • 1/2" • 1/2" • 1/2" • 1/2" • 1/2" • 1/2" • 1/2" • 1/2" • 1/2" • 1/2" • 1/2" • 1/2" • 1/2" • 1/2" • 1/2" • 1/2" • 1/2" • 1/2" • 1/2" • 1/2" • 1/2" • 1/2" • 1/2" • 1/2" • 1/2" • 1/2" • 1/2" • 1/2" • 1/2" • 1/2" • 1/2" • 1/2" • 1/2" • 1/2" • 1/2" • 1/2" • 1/2" • 1/2" • 1/2" • 1/2" • 1/2" • 1/2" • 1/2" • 1/2" • 1/2" • 1/2" • 1/2" • 1/2" • 1/2" • 1/2" • 1/2" • 1/2" • 1/2" • 1/2" • 1/2" • 1/2" • 1/2" • 1/2" • 1/2" • 1/2" • 1/2" • 1/2" • 1/2" • 1/2" • 1/2" • 1/2" • 1/2" • 1/2" • 3 LINES OF 6 INCH 71⁄4" 5 LINES OF 4 INCH 3 LINES OF 6 INCH 3 LINES OF 6 INCH 71⁄4" CHANGEABLE COPY 4 LINES OF 4 INCH 4 LINES OF 4 INCH **KEYSTONE** JEFF SMITH 333-3333 MARY JEAN 333-4444 CHANGEABLE COPY CHANGEABLE COPY I Real Estate, Inc. PTA MEETING 7PM TUESDAY ī REGISTRATION MONDAY AT 4PM 4 **1**'\_6" **\*** 1'\_6" 6' 4" 3' 4" 4'4" AS38-MMT AS45-MMT AS46-MMT