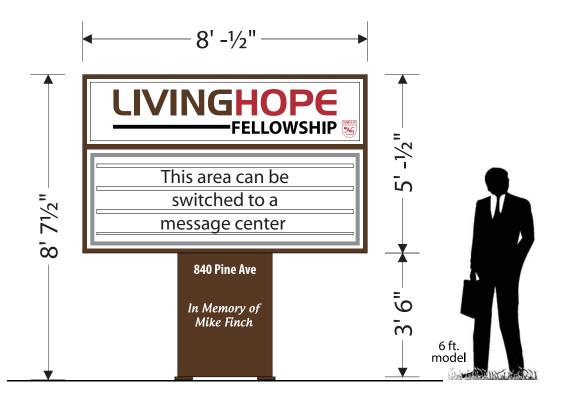

#### 1-800-843-3726

INSTITUTIONAL SIGN CATALOG 9

**TRIAD PRO EMC** 

By incorporating an electronic message center within ESCO's quality constructed seamless cabinet, a unique sign offering has been introduced into the market place.

All Triad Pro Electronic Message Centers are available as a pedestal, monument, angle bracket or wall mount units. See page 3 for decorative trim options.