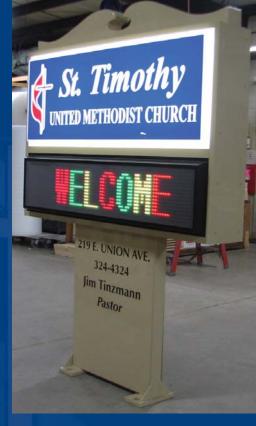

# **Messenger Series**

The Messenger Series incorporates the newest technology in LED message centers through our partnership with Daktronics.

Programming the sign is easy. No software to download, manage the sign from your wireless device!

#### **Messenger Series - Message Center Features**

- 5 year Limited Warranty
- Highest contrast in the industry
- Brightness automatically adjusts to ambient light, day or night, increasing readability
- Easy access from any device with an internet connection smartphones, laptops, and desktops
- Shows text, graphics, logos, basic animation, video clips, multiple font styles, and sizes
- Did you know Daktronics displays can be found in over half of the NFL Stadiums? Put your trust in the best display available!