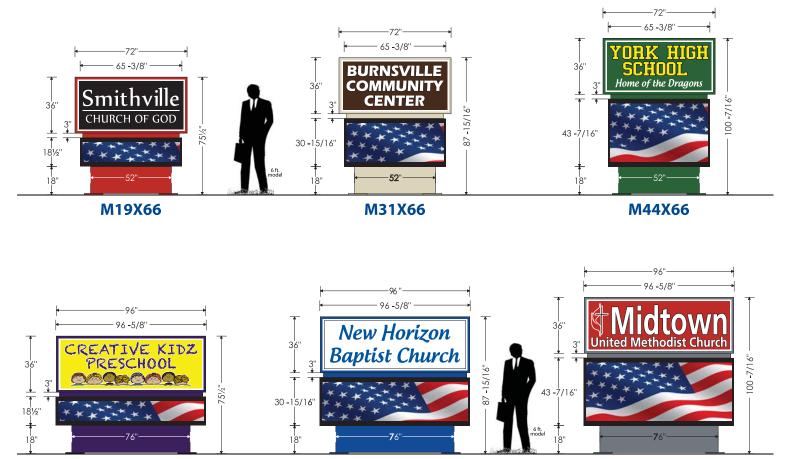

#### **Pedestal Mount** 72 65 -3/8" 65 -3/8" FIRST 72 65 **-**3/8'' BAPTIST House of Faith HURCH FIRST UNITED † Center † Methodist CHURCH -7/16 43 -7/16 5/1 30 -15/16 ė 051/2 M19X66 M31X66 M44X66 96 - 5/8 96 96 -5/8 R -96" 96 -5/8" TRINITY OMMUNITY HALL 30-15/16

M19X97

M31X97

M44X97