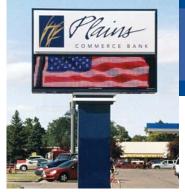

# **Messenger Series**

The Messenger Series incorporates the newest technology in LED message centers through our partnership with Daktronics.

Programming the sign is easy. No software to download, manage the sign from your wireless device!

#### **Pedestal Mount** 72 65 -3/8" 65 -3/8" FIRST 72 65 **-**3/8'' BAPTIST House of Faith HURCH FIRST UNITED † Center † Methodist CHURCH -7/16 43 -7/16 5/1 30 -15/16 ė 051/2 M19X66 M31X66 M44X66 96 - 5/8 96 96 -5/8 R -96" 96 -5/8" TRINITY OMMUNITY HALL 30-15/16

#### **Messenger Series - Message Center Features**

- 5 year Limited Warranty
- Highest contrast in the industry
- Brightness automatically adjusts to ambient light, day or night, increasing readability
- Easy access from any device with an internet connection smartphones, laptops, and desktops
- Shows text, graphics, logos, basic animation, video clips, multiple font styles, and sizes
- Did you know Daktronics displays can be found in over half of the NFL Stadiums? Put your trust in the best display available!