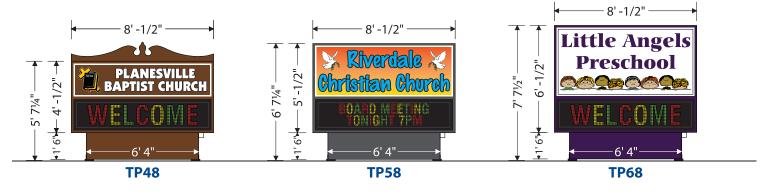

## **TRADITIONAL SERIES**

**The most popular series for size and value.** See page 3 for additional face, cowling, and decorative trim options.

8'-1/8"-6'-1/8"-The Salvation Army 3 LINES OF 6 INCH 4 LINES OF 4 INCH 4 4 LINES OF 4 INC \$ 5 ō READING ADVENTURE SATURDAY AT SAM BOOK CLUB EVERY MONDAY AT 7PM TTH SUN, SCHOOL SUN, WORSHIP 10:30 AM 9:30 AM 5 424 South Main Adrian, MN 2 5  $\overline{\mathbf{m}}$ ī 3'10"-