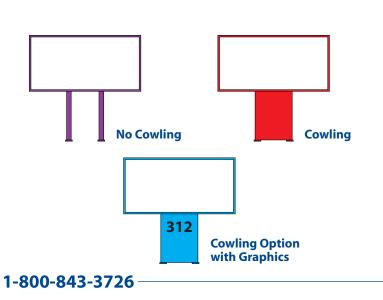

vandal cover opening to 90° for ease of message changes.

#### **Planked Face**

Planking in the face adds rigidity to keep the face from sagging and allows air, water and debris to flow through.



**Riveted Copy Track** Rivets hold stronger than glue and in combination with the planking allow for easy cleaning.



Strong Structure Engineered for strong wind loads to accommodate zoning regulations. Fiberglass Decorative Trim

Gives a smooth, three-dimensional finished look.

Not available in all sizes.





2020

# **SIGN OPTIONS**

### **FACE OPTIONS**

Changeable copy area may be constructed to accommodate 4, 6 or 8 inch letters, depending on the height of the changeable copy area. The number of lines and copy size are listed on each changeable copy option.



### **COWLING OPTIONS**



#### DECORATIVE TRIM OPTIONS Available for 6' and 8' cabinet lengths only.



INSTITUTIONAL SIGN CATALOG 3

1881-2006 CELEBRATING 125 YRS

NOV 5 @ 10:30 AM Come Join the Celebration

21.



## **TRADITIONAL SERIES**

**The most popular series for size and value.** See page 3 for additional face, cowling, and decorative trim options.

8'-1/8"-6'-1/8"-The Salvation Army 3 LINES OF 6 INCH 4 LINES OF 4 INCH 4 4 LINES OF 4 INC \$ 5 ō READING ADVENTURE SATURDAY AT SAM BOOK CLUB EVERY MONDAY AT 7PM TTH SUN, SCHOOL SUN, WORSHIP 10:30 AM 9:30 AM 5 424 South Main Adrian, MN 2 5  $\overline{\mathbf{m}}$ ī 3'10"-



A48





A610

A612

# **ACTION SERIES**

ESCO has taken the best from our institutional product line and put together a competitively-priced, new sign series with our customer needs in