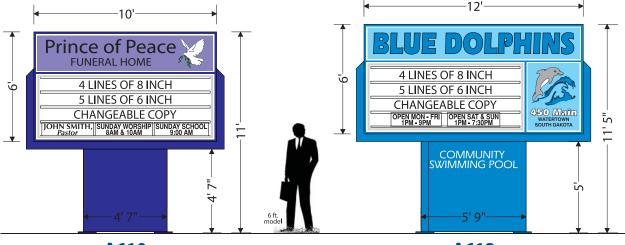

### **FACE OPTIONS**

Changeable copy area may be constructed to accommodate 4, 6 or 8 inch letters, depending on the height of the changeable copy area. The number of lines and copy size are listed on each changeable copy option.

#### DECORATIVE TRIM OPTIONS Available for 6' and 8' cabinet lengths only.

INSTITUTIONAL SIGN CATALOG 3

1881-2006 CELEBRATING 125 YRS

NOV 5 @ 10:30 AM Come Join the Celebration

21.