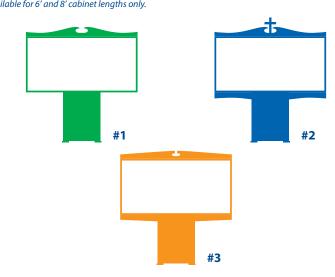

#### DECORATIVE TRIM OPTIONS Available for 6' and 8' cabinet lengths only.

INSTITUTIONAL SIGN CATALOG 3

1881-2006 CELEBRATING 125 YRS

NOV 5 @ 10:30 AM Come Join the Celebration

21.