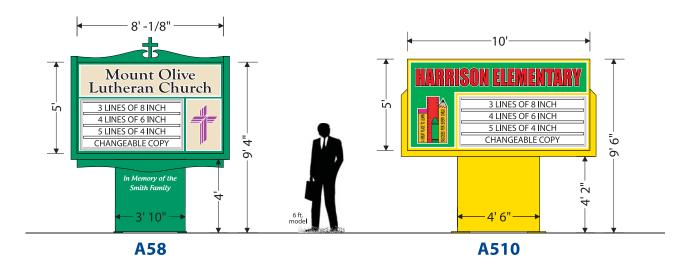

### **FACE OPTIONS**

Changeable copy area may be constructed to accommodate 4, 6 or 8 inch letters, depending on the height of the changeable copy area. The number of lines and copy size are listed on each changeable copy option.

#### DECORATIVE TRIM OPTIONS Available for 6' and 8' cabinet lengths only.

INSTITUTIONAL SIGN CATALOG 3

1881-2006 CELEBRATING 125 YRS

NOV 5 @ 10:30 AM Come Join the Celebration

21.